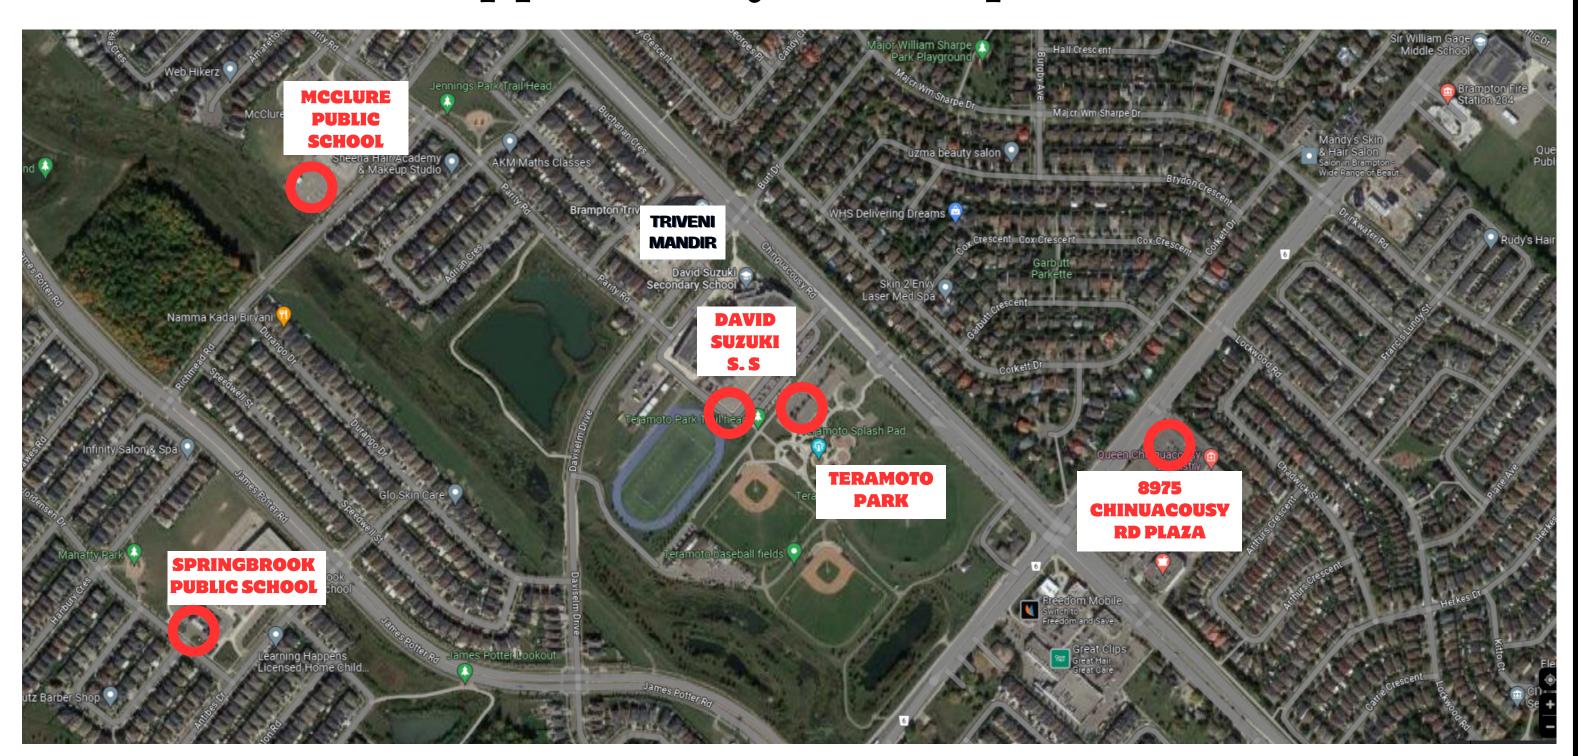

## Triveni Mandir Parking Options

Please avoid parking on the streets/local roads surrounding the Mandir.

Please help our community by parking at one of the options below when the parking lot of the Mandir is full.

## DAVID SUZUKI SECONDARY SCHOOL

Address: 45 Daviselm Drive, Brampton, ON L6X 0Z3 **2-3 mins walking distance to Triveni Mandir** 

## TERAMOTO PARK

Address: 9000-, 9056 Chinguacousy Rd, Brampton, ON L6X 0E6 5 mins walking distance to Triveni Mandir

#### **MCCLURE PUBLIC SCHOOL**

Address: 50 Parity Rd, Brampton, ON L6X 5M8
6-8 mins walking distance to Triveni Mandir

## 8975 CHINUACOUSY ROAD PLAZA

10 mins walking distance to Triveni Mandir

### SPRINGBROOK PUBLIC SCHOOL

Address: 145 Jordensen Dr, Brampton, ON L6X 0S1

15 mins walking distance to Triveni Mandir