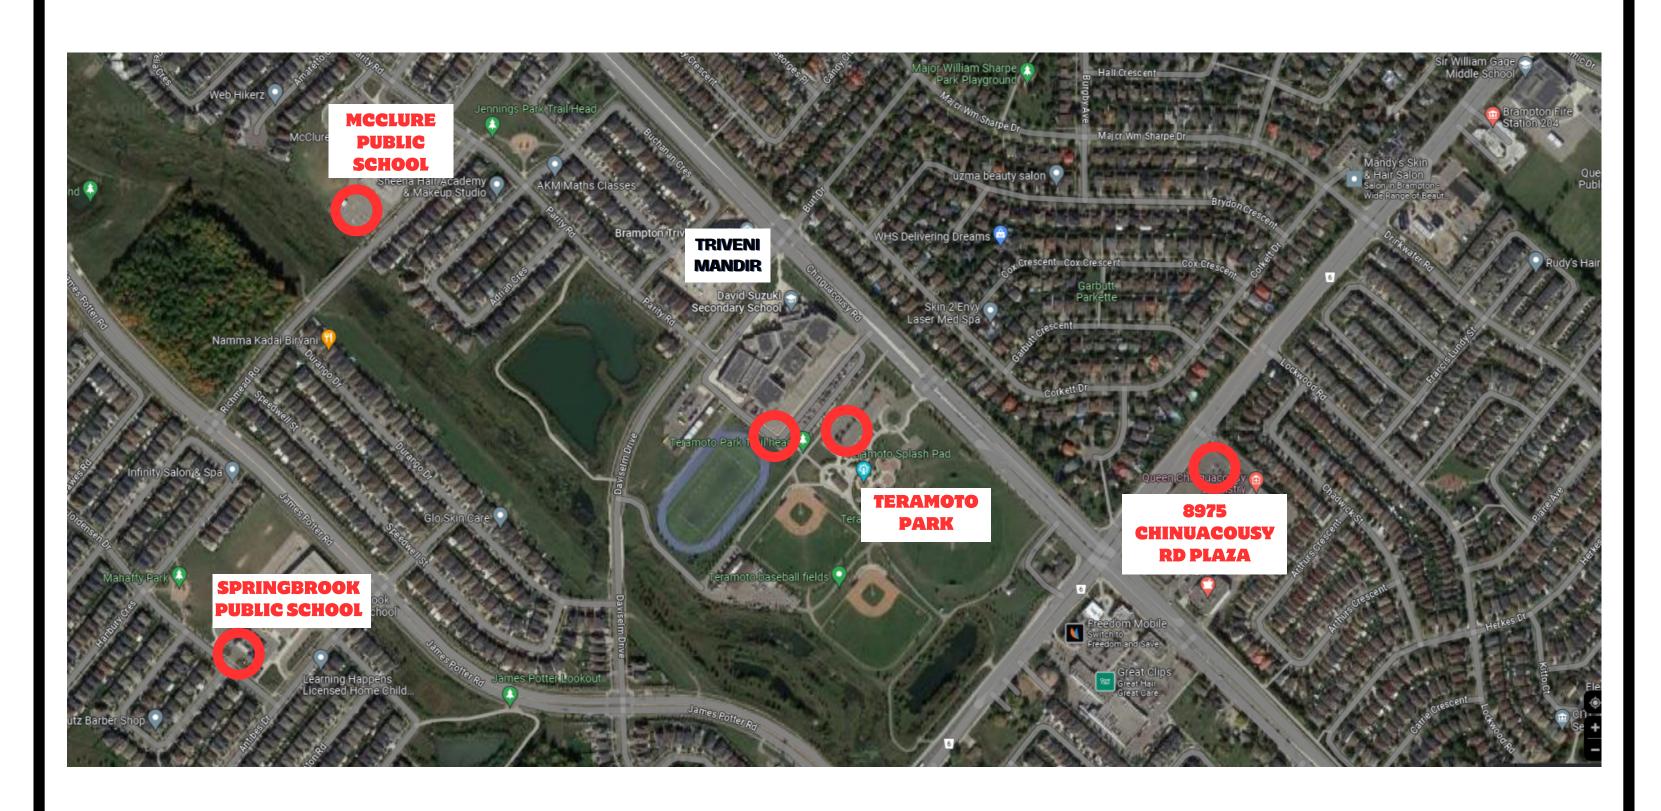

## Triveni Mandir Parking Options

Please avoid parking on the streets/local roads surrounding the Mandir.

Please help our community by parking at one of the options below when the parking lot of the Mandir is full.

## DAVID SUZUKI SECONDARY SCHOOL

Address: 45 Daviselm Drive, Brampton, ON L6X 0Z3 **2-3 mins walking distance to Triveni Mandir** 

## TERAMOTO PARK

Address: 9000-, 9056 Chinguacousy Rd, Brampton, ON L6X 0E6 5 mins walking distance to Triveni Mandir

#### **MCCLURE PUBLIC SCHOOL**

Address: 50 Parity Rd, Brampton, ON L6X 5M8
6-8 mins walking distance to Triveni Mandir

## 8975 CHINUACOUSY ROAD PLAZA

10 mins walking distance to Triveni Mandir

### SPRINGBROOK PUBLIC SCHOOL

Address: 145 Jordensen Dr, Brampton, ON L6X 0S1

15 mins walking distance to Triveni Mandir